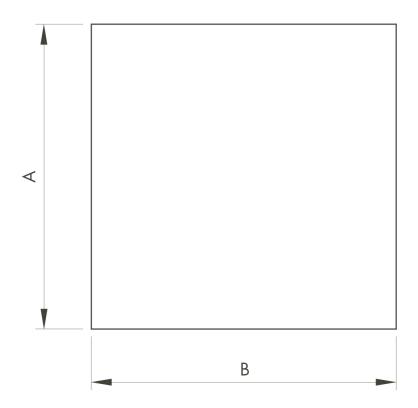

## **PLATFORMS**

Single cell

PME

| TYPE | CAPACITY (KG) | DIV. (g)  | Α   | В   | С   |
|------|---------------|-----------|-----|-----|-----|
| PME0 | 6-15-30       | 2-5-10    | 300 | 300 | 130 |
| PME1 | 30-60-150     | 10-20-50  | 400 | 400 | 140 |
| PME2 | 60-150-300    | 20-50-100 | 600 | 600 | 150 |
| PME3 | 300-600       | 100-200   | 800 | 800 | 165 |