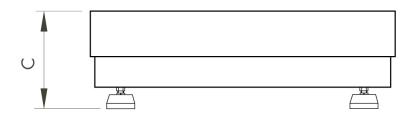

## **PLATFORMS**

Single cell

PME

| TYPE | CAPACITY (KG) | DIV. (g)  | Α   | В   | С   |
|------|---------------|-----------|-----|-----|-----|
| PME0 | 6-15-30       | 2-5-10    | 300 | 300 | 130 |
| PME1 | 30-60-150     | 10-20-50  | 400 | 400 | 140 |
| PME2 | 60-150-300    | 20-50-100 | 600 | 600 | 150 |
| PME3 | 300-600       | 100-200   | 800 | 800 | 165 |