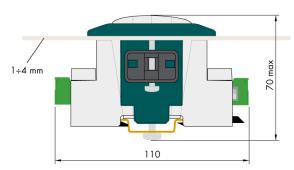

External dimensions 144x72mm with 7mm thick

Supplied with plastic rods for panel mounting with thicknesses up to 4mm

The kit comes with the 35mm DIN bar already set on the transmitter DAT 1400 (DAT 400)

The installer will have to practice only a rectangular drilling from 126x46mm

In case the installation requires a higher degree of protection IP20, a plastic accessory is provided able to ensure protection up to IP65