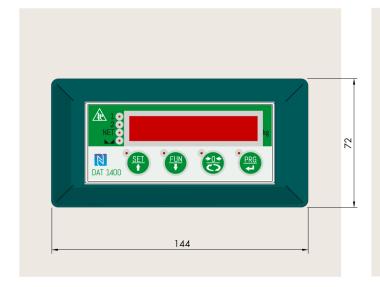

External dimensions 144x72mm with 7mm thick

Supplied with plastic rods for panel mounting with thicknesses up to 4mm

The kit comes with the 35mm DIN bar already set on the transmitter DAT 1400 (DAT 400)

The installer will have to practice only a rectangular drilling from 126x46mm

In case the installation requires a higher degree of protection IP20, a plastic accessory is provided able to ensure protection up to IP65