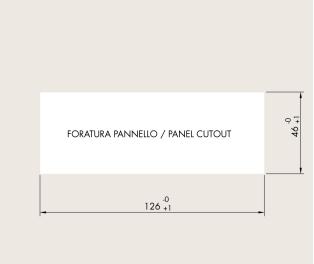

The installer will have to practice only a rectangular drilling from 126x46mm

In case the installation requires a higher degree of protection IP20, a plastic accessory is provided able to ensure protection up to IP65