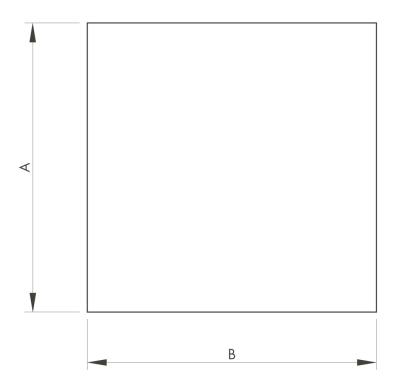

## PLATFORMS

Single cell

PMEI

| TYPE  | CAPACITY (KG) | DIV. (g)  | А   | В   | С   |
|-------|---------------|-----------|-----|-----|-----|
| PME10 | 6-15-30       | 2-5-10    | 300 | 300 | 130 |
| PMEI1 | 30-60-150     | 10-20-50  | 400 | 400 | 140 |
| PMEI2 | 60-150-300    | 20-50-100 | 600 | 600 | 150 |
| PME13 | 300-600       | 100-200   | 800 | 800 | 165 |