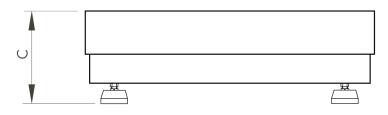

## PLATFORMS

Single cell

PMEI

| TYPE  | CAPACITY (KG) | DIV. (g)  | А   | В   | С   |
|-------|---------------|-----------|-----|-----|-----|
| PME10 | 6-15-30       | 2-5-10    | 300 | 300 | 130 |
| PMEI1 | 30-60-150     | 10-20-50  | 400 | 400 | 140 |
| PMEI2 | 60-150-300    | 20-50-100 | 600 | 600 | 150 |
| PME13 | 300-600       | 100-200   | 800 | 800 | 165 |